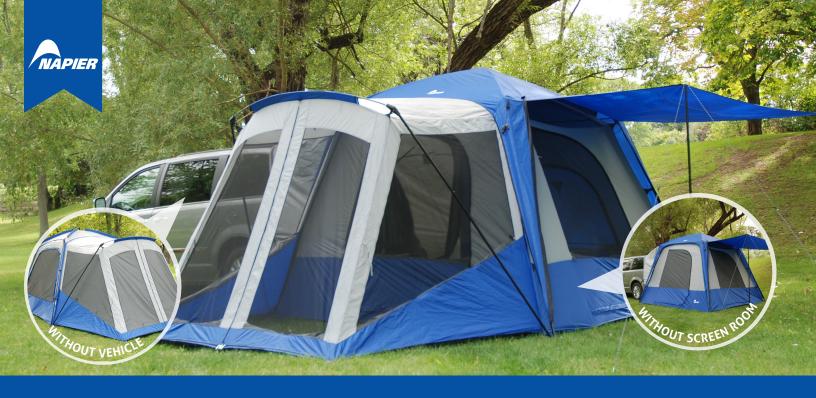

## SUV TENT WITH SCREEN ROOM 84000

7.25'

**Specifications** 

5 - 6 Plus 2 In The Cargo

Turn your SUV into the ultimate camping oasis with a Sportz SUV Tent. The spacious Sportz SUV Tent allows you to catch some Z's in the cargo area and use the tent as living space. The universal vehicle sleeve easily attaches to any SUV, providing complete access to your vehicle from inside the tent. For backyard camping, convert the SUV Tent into a ground tent by unzipping the detachable vehicle sleeve, exclusive to Napier's tents.

Capacity

Center Height

- Universal vehicle sleeve fits all CUV's, SUV's, and Minivans for a custom fit every time
- Connects to the cargo area of your vehicle, creating additional sleeping space or extra storage area
- Removable 6' x 7' screen room for bug-free views
- Spacious 10' x 10' ground tent by fully removing the vehicle sleeve; exclusive to Napier's tent

| siceve, exclusive to rupler's terre                                                                                                                                                                                                                                                                   | Weight               |                                                                       |
|-------------------------------------------------------------------------------------------------------------------------------------------------------------------------------------------------------------------------------------------------------------------------------------------------------|----------------------|-----------------------------------------------------------------------|
| Full rainfly to provide ultimate weather protection 6'x 6'awning for added shade and living space 2 large doors, 3 mesh windows and 2 overhead skylights Built-in storm flaps provide weather protection and privacy Gear pockets, loft, and lantern holder offer additional storage and organization | Color                | Blue & Grey                                                           |
|                                                                                                                                                                                                                                                                                                       | No. of Doors         | 2                                                                     |
|                                                                                                                                                                                                                                                                                                       | No. of Windows       | 3                                                                     |
|                                                                                                                                                                                                                                                                                                       | No. of Poles         | <b>Tent:</b> 5 Shock Coded Fiberglass, 6 Steel <b>Awning:</b> 2 Steel |
| Quick and easy 1 person assembly, takes 15 minutes to set-up Expandable carrying bag for storage                                                                                                                                                                                                      | Storm Flaps          | Yes - (Windows, Door)                                                 |
|                                                                                                                                                                                                                                                                                                       | Water Proofing       | 1200mm PU Coating                                                     |
|                                                                                                                                                                                                                                                                                                       | Wall & Roof Material | Polyester Taffeta                                                     |
|                                                                                                                                                                                                                                                                                                       | Window Material      | Polyester Mesh                                                        |
|                                                                                                                                                                                                                                                                                                       | Floor Material       | Polyethylene                                                          |
|                                                                                                                                                                                                                                                                                                       | Rainfly Material     | Polyester Taffeta With Taped Seams                                    |
|                                                                                                                                                                                                                                                                                                       | Rear Access Panel    | Yes                                                                   |
|                                                                                                                                                                                                                                                                                                       | Awning               |                                                                       |
|                                                                                                                                                                                                                                                                                                       | Use                  | 3 Seasons (Spring, Summer, Fall)                                      |
|                                                                                                                                                                                                                                                                                                       | Storage              | Gear Loft, 2 Gear Pockets, Lantern Holder<br>Expandable Carrying Bag  |
|                                                                                                                                                                                                                                                                                                       | Warranty             | 1 Year                                                                |
|                                                                                                                                                                                                                                                                                                       |                      |                                                                       |